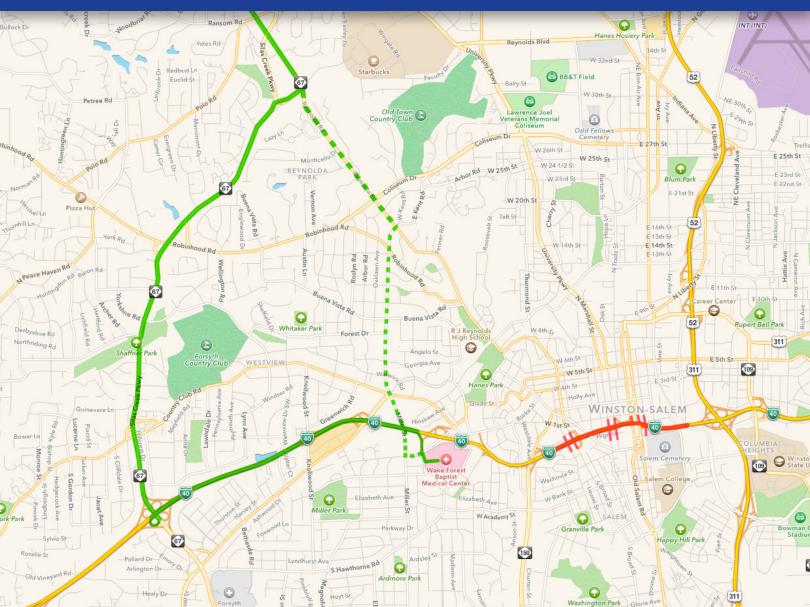

## Entering Winston-Salem traveling south on NC 67 (Reynolda Road):

- Take NC 67 to intersection with Silas Creek Parkway and turn right
- Follow Silas Creek Parkway to US 421/Business 40 East towards downtown.
- Take the Cloverdale Avenue Exit 4 to the hospital.

## **Optional route:**

- Follow NC 67/Reynolda Road to North Stratford Road and turn right.
- Continue to intersection with Country Club Road at the third light and continue straight across the intersection.
- The road will become Miller Street. Continue to the bottom of the hill and turn left on Cloverdale Avenue to the hospital.